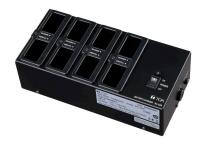

The BC-920 is a dedicated battery charger for the BP-920 used in chairman units and delegate units. It permits up to 8 batteries to be simultaneously charged within up to 5 hours.

.....

Article number:BC-920 1CE